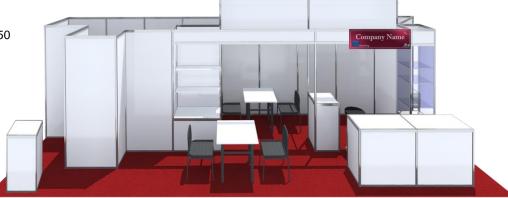

#### Booth Horizon - 27 m<sup>2</sup>

2 x high podium 100x100

1 x high podium 50x50

1 x sliding door cabinet 100x50

2 x shelves

Z

I

- 1 x warehouse
- 1 x table 120x70
- 2 x table 70x70
- 4 x chair
- 1 x bar stool
- 8 x spotlight
- 1 x shelve rack
- 1 x fridge for 12 bottles
- 1 x electric plug
- Carpet, color to be chosen

Open on 3 sides