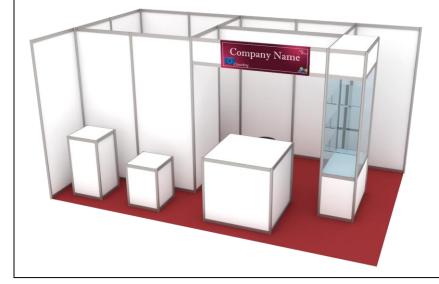

#### Booth Cube - 15 m<sup>2</sup>

- 1 x high podium 100x100
- 2 x podium 50 x 50
- 1 x table 50x50
- 1 x bar stool
- 1 x high window 50x50
- 1 x meeting room
- 1 x table 70x70
- 4 x chair
- 1 x fridge for 12 bottles
- 1 x electric plug
- 5 x spotlight
- 1 x coathanger