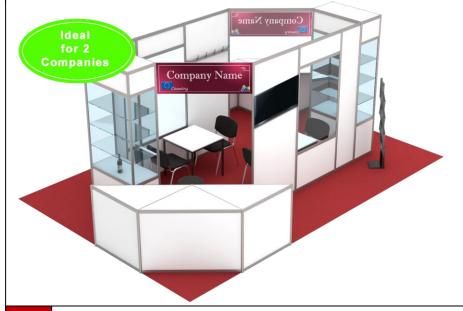

#### Booth Twin - 24 m<sup>2</sup>

- 2 x high podium 280x140
- 2 x high window
- 2 x table 70x70
- 4 x chair
- 2 x bar stool
- 2 x electric plug
- 8 x spotlight
- 2 x monitor
- 2 x ctalogue rack
- 2 x coathanger

Carpet, color to be chosen

Open on 4 sides

#### **IDEAL FOR 2 COMPANIES!**