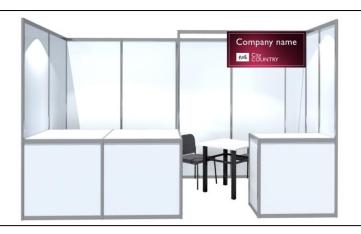

#### Booth Standard - 8 m<sup>2</sup>

- 2 x high podium 100x100
- 1 x high podium 100x50
- 1 x table 70x70
- 2 x chair
- 2 x spotlight

Possibility to open on more sides (optional)

#### Booth Premium - 8 m<sup>2</sup>

- 1 x high podium curve 100x100
- 1 x high podium 100x100
- 1 x table 70x70
- 2 x chair
- 1 x high window
- 2 x spotlight

Possibility to open on more sides (optional)