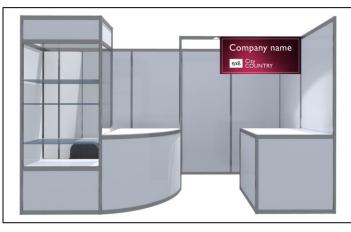

#### Booth Exclusive - 12,5 m<sup>2</sup>

- 2 x high podium curve 100x100
- 1 x high podium 100x50
- 1 x table 70x70
- 2 x chair
- 1 x high window
- 2 x spotlight
- 1 x fridge for 12 bottles

Possibility to open on more sides (optional)