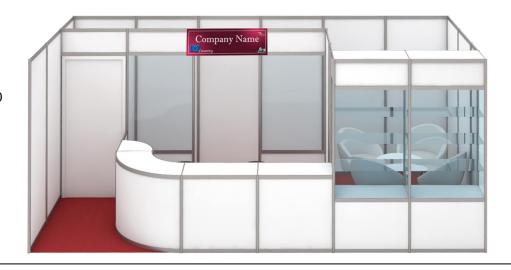

#### Booth Corp - 18 m<sup>2</sup>

- 2 x high podium 100x50
- 1 x high curve podium
- 1 x high curve podium 50x50
- 2 x bar stool
- 2 x high window
- 4 x soft chair
- 1 x table
- 1 x fridge for 12 bottles
- 5 x spotlight
- 1 x electric plug
- 1 x coathanger
- Carpet, color to be chosen