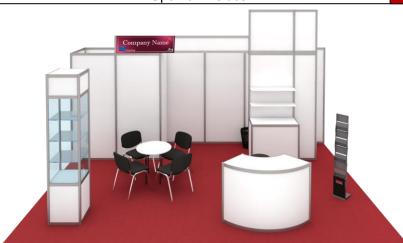

#### Booth Corp - 18 m<sup>2</sup>

- 2 x high podium 100x50
- 1 x high curve podium
- 1 x high curve podium 50x50
- 2 x bar stool
- 2 x high window
- 4 x soft chair
- 1 x table
- 1 x fridge for 12 bottles
- 5 x spotlight
- 1 x electric plug
- 1 x coathanger
- Carpet, color to be chosen

#### Booth Bay - 24 m<sup>2</sup>

- 1 x high curve podium
- 1 x high podium 100x50
- 2 x shelve
- 1 x table 70x70
- 4 x chair
- 1 x high window 50x50
- 1 x bar stool
- 5 x spotlight
- 1 x fridge for 12 bottles
- 1 x electric plug
- 1 x warehouse with door
- 1 x shelve rack in warehouse
- 1 x coathanger
- 1 x catalogue rack