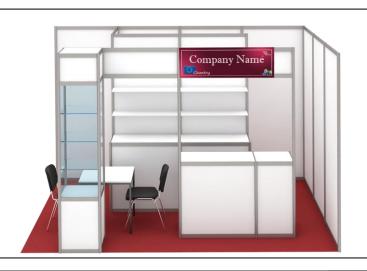

#### Booth Bay - 24 m<sup>2</sup>

- 1 x high curve podium
- 1 x high podium 100x50
- 2 x shelve
- 1 x table 70x70
- 4 x chair
- 1 x high window 50x50
- 1 x bar stool
- 5 x spotlight
- 1 x fridge for 12 bottles
- 1 x electric plug
- 1 x warehouse with door
- 1 x shelve rack in warehouse
- 1 x coathanger
- 1 x catalogue rack