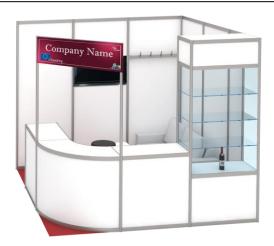

#### Booth Exclusive - 12,5 m<sup>2</sup>

- 2 x high podium curve 100x100
- 1 x high podium 100x50
- 1 x table 70x70
- 2 x chair
- 1 x high window
- 2 x spotlight
- 1 x fridge for 12 bottles

Possibility to open on more sides (optional)