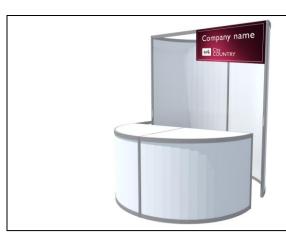

#### Booth Mini - 5 m<sup>2</sup>

- 2 x curve wall
- 2 x curve podium
- 1 x chair