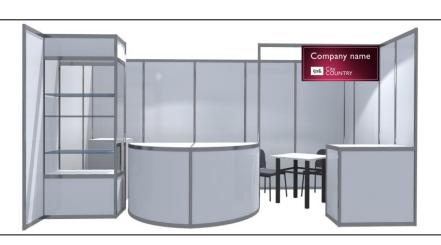

#### Booth Loft - 9 m<sup>2</sup>

- 2 x high podium 100x50
- 1 x curve podium
- 1 x table 50x50
- 1 x bar stool
- 1 x high window
- 1 x sofa
- 1 x monitor
- 1 x fridge for 12 bottles
- 1 x electric plug
- 3 x spotlight
- 1 x coathanger

Carpet, color to be chosen

Open on 2 sides