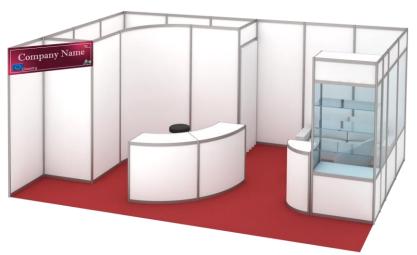

#### Booth Exclusive - 12,5 m<sup>2</sup>

- 2 x high podium curve 100x100
- 1 x high podium 100x50
- 1 x table 70x70
- 2 x chair
- 1 x high window
- 2 x spotlight
- 1 x fridge for 12 bottles

Possibility to open on more sides (optional)

#### Booth Clear - 12 m<sup>2</sup>

- 3 x high podium 100x50
- 1 x high podium 50x50
- 4 x shelve
- 1 x high window 50x50
- 1 x table 70x70
- 2 x chair
- 1 x bar stool
- 1 x electric plug
- 5 x spotlight
- 1 x shelve rack in warehouse
- 1 x fridge for 12 bottles
- 1 x coathanger