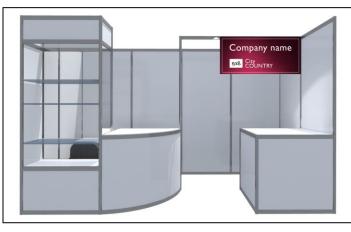

#### Special offer for solutions ready to use (includes area and constructed booth):

| Booth Mini (5 m² - see image)                             | 698€   | 871 €  |
|-----------------------------------------------------------|--------|--------|
| Booth Standard (8 m² - see image)                         | 783 €  | 1017 € |
| Booth Premium (8 m² - see image)                          | 922 €  | 1250 € |
| Booth Exclusive (12,5 m <sup>2</sup> - see image)         | 1232 € | 1471 € |
| Booth Loft (9 m² – see image)                             | 1382 € | 1566 € |
| Booth Clear (12 m <sup>2</sup> - see image)               | 1565 € | 1780 € |
| Booth Cube (15 m <sup>2</sup> - see image)                | 1742 € | 1988 € |
| Booth Corp (18 m² - see image)                            | 2104 € | 2329 € |
| Booth Elegant (24 m <sup>2</sup> - see image)             | 2551 € | 2875 € |
| Booth Bay (24 m² - see image)                             | 2554 € | 2884 € |
| Booth Twin (24 m² - see image) - Ideal for two companies! | 2920 € | 3376 € |
| Booth Horizon (27 m² - see image)                         | 3026 € | 3369 € |

#### Booth Exclusive - 12,5 m<sup>2</sup>

- 2 x high podium curve 100x100
- 1 x high podium 100x50
- 1 x table 70x70
- 2 x chair
- 1 x high window
- 2 x spotlight
- 1 x fridge for 12 bottles

Possibility to open on more sides (optional)

#### Booth Clear - 12 m<sup>2</sup>

- 3 x high podium 100x50
- 1 x high podium 50x50
- 4 x shelve
- 1 x high window 50x50
- 1 x table 70x70
- 2 x chair
- 1 x bar stool
- 1 x electric plug
- 5 x spotlight
- 1 x shelve rack in warehouse
- 1 x fridge for 12 bottles
- 1 x coathanger