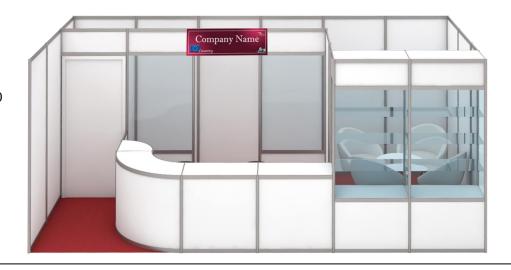

#### Special offer for solutions ready to use (includes area and constructed booth):

| Booth Mini (5 m² - see image)                             | 698€   | 871 €  |
|-----------------------------------------------------------|--------|--------|
| Booth Standard (8 m² - see image)                         | 783 €  | 1017 € |
| Booth Premium (8 m² - see image)                          | 922 €  | 1250 € |
| Booth Exclusive (12,5 m <sup>2</sup> - see image)         | 1232 € | 1471 € |
| Booth Loft (9 m² – see image)                             | 1382 € | 1566 € |
| Booth Clear (12 m <sup>2</sup> - see image)               | 1565 € | 1780 € |
| Booth Cube (15 m <sup>2</sup> - see image)                | 1742 € | 1988 € |
| Booth Corp (18 m² - see image)                            | 2104 € | 2329 € |
| Booth Elegant (24 m <sup>2</sup> - see image)             | 2551 € | 2875 € |
| Booth Bay (24 m² - see image)                             | 2554 € | 2884 € |
| Booth Twin (24 m² - see image) - Ideal for two companies! | 2920 € | 3376 € |
| Booth Horizon (27 m² - see image)                         | 3026 € | 3369 € |

#### Booth Cube - 15 m<sup>2</sup>

- 1 x high podium 100x100
- 2 x podium 50 x 50
- 1 x table 50x50
- 1 x bar stool
- 1 x high window 50x50
- 1 x meeting room
- 1 x table 70x70
- 4 x chair
- 1 x fridge for 12 bottles
- 1 x electric plug
- 5 x spotlight
- 1 x coathanger