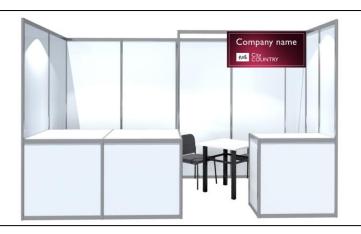

#### Special offer for solutions ready to use (includes area and constructed booth):

| Booth Mini (5 m² - see image)                             | 698€   | 871 €  |
|-----------------------------------------------------------|--------|--------|
| Booth Standard (8 m² - see image)                         | 783 €  | 1017 € |
| Booth Premium (8 m² - see image)                          | 922 €  | 1250 € |
| Booth Exclusive (12,5 m <sup>2</sup> - see image)         | 1232 € | 1471 € |
| Booth Loft (9 m² – see image)                             | 1382 € | 1566 € |
| Booth Clear (12 m <sup>2</sup> - see image)               | 1565 € | 1780 € |
| Booth Cube (15 m <sup>2</sup> - see image)                | 1742 € | 1988 € |
| Booth Corp (18 m² - see image)                            | 2104 € | 2329 € |
| Booth Elegant (24 m <sup>2</sup> - see image)             | 2551 € | 2875 € |
| Booth Bay (24 m² - see image)                             | 2554 € | 2884 € |
| Booth Twin (24 m² - see image) - Ideal for two companies! | 2920 € | 3376 € |
| Booth Horizon (27 m² - see image)                         | 3026 € | 3369 € |

#### Booth Standard - 8 m<sup>2</sup>

- 2 x high podium 100x100
- 1 x high podium 100x50
- 1 x table 70x70
- 2 x chair
- 2 x spotlight

Possibility to open on more sides (optional)

#### Booth Premium - 8 m<sup>2</sup>

- 1 x high podium curve 100x100
- 1 x high podium 100x100
- 1 x table 70x70
- 2 x chair
- 1 x high window
- 2 x spotlight

Possibility to open on more sides (optional)