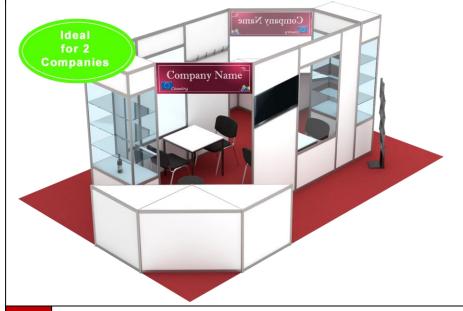

#### Special offer for solutions ready to use (includes area and constructed booth):

| Booth Mini (5 m² - see image)                             | 698€   | 871 €  |
|-----------------------------------------------------------|--------|--------|
| Booth Standard (8 m² - see image)                         | 783 €  | 1017 € |
| Booth Premium (8 m² - see image)                          | 922 €  | 1250 € |
| Booth Exclusive (12,5 m <sup>2</sup> - see image)         | 1232 € | 1471 € |
| Booth Loft (9 m² – see image)                             | 1382 € | 1566 € |
| Booth Clear (12 m <sup>2</sup> - see image)               | 1565 € | 1780 € |
| Booth Cube (15 m <sup>2</sup> - see image)                | 1742 € | 1988 € |
| Booth Corp (18 m² - see image)                            | 2104 € | 2329 € |
| Booth Elegant (24 m <sup>2</sup> - see image)             | 2551 € | 2875 € |
| Booth Bay (24 m² - see image)                             | 2554 € | 2884 € |
| Booth Twin (24 m² - see image) - Ideal for two companies! | 2920 € | 3376 € |
| Booth Horizon (27 m² - see image)                         | 3026 € | 3369 € |

#### Booth Twin - 24 m<sup>2</sup>

- 2 x high podium 280x140
- 2 x high window
- 2 x table 70x70
- 4 x chair
- 2 x bar stool
- 2 x electric plug
- 8 x spotlight
- 2 x monitor
- 2 x ctalogue rack
- 2 x coathanger

#### **IDEAL FOR 2 COMPANIES!**