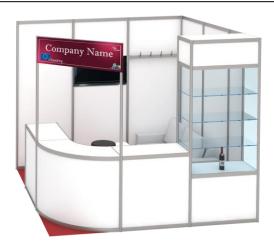

#### Special offer for solutions ready to use (includes area and constructed booth):

| Booth Mini (5 m² - see image)                             | 698€   | 871 €  |
|-----------------------------------------------------------|--------|--------|
| Booth Standard (8 m² - see image)                         | 783 €  | 1017 € |
| Booth Premium (8 m² - see image)                          | 922 €  | 1250 € |
| Booth Exclusive (12,5 m <sup>2</sup> - see image)         | 1232 € | 1471 € |
| Booth Loft (9 m² – see image)                             | 1382 € | 1566 € |
| Booth Clear (12 m <sup>2</sup> - see image)               | 1565 € | 1780 € |
| Booth Cube (15 m <sup>2</sup> - see image)                | 1742 € | 1988 € |
| Booth Corp (18 m² - see image)                            | 2104 € | 2329 € |
| Booth Elegant (24 m <sup>2</sup> - see image)             | 2551 € | 2875 € |
| Booth Bay (24 m² - see image)                             | 2554 € | 2884 € |
| Booth Twin (24 m² - see image) - Ideal for two companies! | 2920 € | 3376 € |
| Booth Horizon (27 m² - see image)                         | 3026 € | 3369 € |

#### Booth Exclusive - 12,5 m<sup>2</sup>

- 2 x high podium curve 100x100
- 1 x high podium 100x50
- 1 x table 70x70
- 2 x chair
- 1 x high window
- 2 x spotlight
- 1 x fridge for 12 bottles

Possibility to open on more sides (optional)