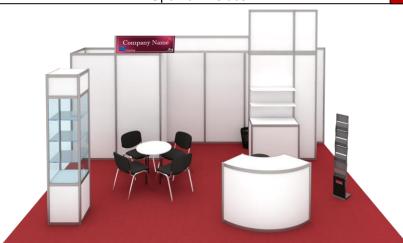

#### Special offer for solutions ready to use (includes area and constructed booth):

| Booth Mini (5 m² - see image)                             | 698€   | 871 €  |
|-----------------------------------------------------------|--------|--------|
| Booth Standard (8 m² - see image)                         | 783 €  | 1017 € |
| Booth Premium (8 m² - see image)                          | 922 €  | 1250 € |
| Booth Exclusive (12,5 m <sup>2</sup> - see image)         | 1232 € | 1471 € |
| Booth Loft (9 m² – see image)                             | 1382 € | 1566 € |
| Booth Clear (12 m <sup>2</sup> - see image)               | 1565 € | 1780 € |
| Booth Cube (15 m <sup>2</sup> - see image)                | 1742 € | 1988 € |
| Booth Corp (18 m² - see image)                            | 2104 € | 2329 € |
| Booth Elegant (24 m <sup>2</sup> - see image)             | 2551 € | 2875 € |
| Booth Bay (24 m² - see image)                             | 2554 € | 2884 € |
| Booth Twin (24 m² - see image) - Ideal for two companies! | 2920 € | 3376 € |
| Booth Horizon (27 m² - see image)                         | 3026 € | 3369 € |

#### Booth Cube - 15 m<sup>2</sup>

- 1 x high podium 100x100
- 2 x podium 50 x 50
- 1 x table 50x50
- 1 x bar stool
- 1 x high window 50x50
- 1 x meeting room
- 1 x table 70x70
- 4 x chair
- 1 x fridge for 12 bottles
- 1 x electric plug
- 5 x spotlight
- 1 x coathanger