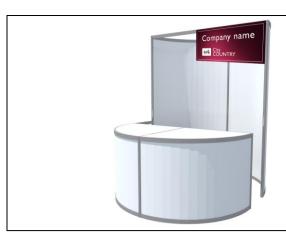

#### Special offer for solutions ready to use (includes area and constructed booth):

| Booth Mini (5 m² - see image)                             | 698€   | 871 €  |
|-----------------------------------------------------------|--------|--------|
| Booth Standard (8 m² - see image)                         | 783 €  | 1017 € |
| Booth Premium (8 m² - see image)                          | 922 €  | 1250 € |
| Booth Exclusive (12,5 m <sup>2</sup> - see image)         | 1232 € | 1471 € |
| Booth Loft (9 m² – see image)                             | 1382 € | 1566 € |
| Booth Clear (12 m <sup>2</sup> - see image)               | 1565 € | 1780 € |
| Booth Cube (15 m <sup>2</sup> - see image)                | 1742 € | 1988 € |
| Booth Corp (18 m² - see image)                            | 2104 € | 2329 € |
| Booth Elegant (24 m <sup>2</sup> - see image)             | 2551 € | 2875 € |
| Booth Bay (24 m² - see image)                             | 2554 € | 2884 € |
| Booth Twin (24 m² - see image) - Ideal for two companies! | 2920 € | 3376 € |
| Booth Horizon (27 m² - see image)                         | 3026 € | 3369 € |

#### Booth Mini - 5 m<sup>2</sup>

- 2 x curve wall
- 2 x curve podium
- 1 x chair