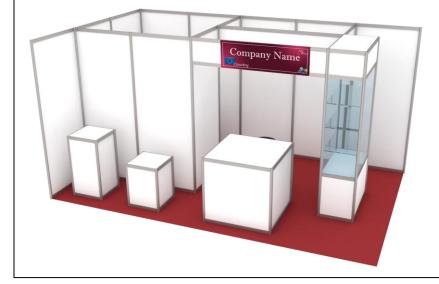

#### Special offer for solutions ready to use (includes area and constructed booth):

| Booth Mini (5 m² - see image)                             | 698€   | 871 €  |
|-----------------------------------------------------------|--------|--------|
| Booth Standard (8 m² - see image)                         | 783 €  | 1017 € |
| Booth Premium (8 m² - see image)                          | 922 €  | 1250 € |
| Booth Exclusive (12,5 m <sup>2</sup> - see image)         | 1232 € | 1471 € |
| Booth Loft (9 m² – see image)                             | 1382 € | 1566 € |
| Booth Clear (12 m <sup>2</sup> - see image)               | 1565 € | 1780 € |
| Booth Cube (15 m <sup>2</sup> - see image)                | 1742 € | 1988 € |
| Booth Corp (18 m² - see image)                            | 2104 € | 2329 € |
| Booth Elegant (24 m <sup>2</sup> - see image)             | 2551 € | 2875 € |
| Booth Bay (24 m² - see image)                             | 2554 € | 2884 € |
| Booth Twin (24 m² - see image) - Ideal for two companies! | 2920 € | 3376 € |
| Booth Horizon (27 m² - see image)                         | 3026 € | 3369 € |

#### Booth Mini - 5 m<sup>2</sup>

- 2 x curve wall
- 2 x curve podium
- 1 x chair