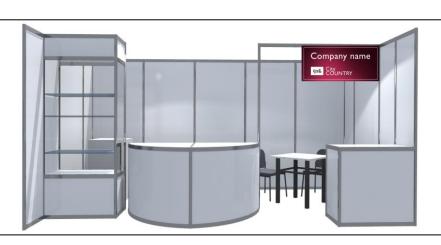

#### Special offer for solutions ready to use (includes area and constructed booth):

| Booth Mini (5 m² - see image)                             | 698€   | 871 €  |
|-----------------------------------------------------------|--------|--------|
| Booth Standard (8 m² - see image)                         | 783 €  | 1017 € |
| Booth Premium (8 m² - see image)                          | 922 €  | 1250 € |
| Booth Exclusive (12,5 m <sup>2</sup> - see image)         | 1232 € | 1471 € |
| Booth Loft (9 m² – see image)                             | 1382 € | 1566 € |
| Booth Clear (12 m <sup>2</sup> - see image)               | 1565 € | 1780 € |
| Booth Cube (15 m <sup>2</sup> - see image)                | 1742 € | 1988 € |
| Booth Corp (18 m² - see image)                            | 2104 € | 2329 € |
| Booth Elegant (24 m <sup>2</sup> - see image)             | 2551 € | 2875 € |
| Booth Bay (24 m² - see image)                             | 2554 € | 2884 € |
| Booth Twin (24 m² - see image) - Ideal for two companies! | 2920 € | 3376 € |
| Booth Horizon (27 m² - see image)                         | 3026 € | 3369 € |

#### Booth Corp - 18 m<sup>2</sup>

- 2 x high podium 100x50
- 1 x high curve podium
- 1 x high curve podium 50x50
- 2 x bar stool
- 2 x high window
- 4 x soft chair
- 1 x table
- 1 x fridge for 12 bottles
- 5 x spotlight
- 1 x electric plug
- 1 x coathanger
- Carpet, color to be chosen

#### Booth Bay - 24 m<sup>2</sup>

- 1 x high curve podium
- 1 x high podium 100x50
- 2 x shelve
- 1 x table 70x70
- 4 x chair
- 1 x high window 50x50
- 1 x bar stool
- 5 x spotlight
- 1 x fridge for 12 bottles
- 1 x electric plug
- 1 x warehouse with door
- 1 x shelve rack in warehouse
- 1 x coathanger
- 1 x catalogue rack