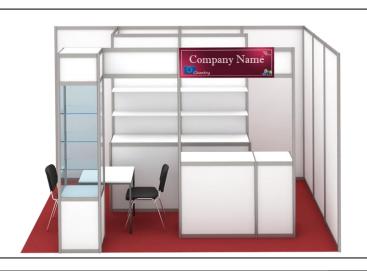

#### Special offer for solutions ready to use (includes area and constructed booth):

| Booth Mini (5 m² - see image)                             | 698€   | 871 €  |
|-----------------------------------------------------------|--------|--------|
| Booth Standard (8 m² - see image)                         | 783 €  | 1017 € |
| Booth Premium (8 m² - see image)                          | 922 €  | 1250 € |
| Booth Exclusive (12,5 m <sup>2</sup> - see image)         | 1232 € | 1471 € |
| Booth Loft (9 m² – see image)                             | 1382 € | 1566 € |
| Booth Clear (12 m <sup>2</sup> - see image)               | 1565 € | 1780 € |
| Booth Cube (15 m <sup>2</sup> - see image)                | 1742 € | 1988 € |
| Booth Corp (18 m² - see image)                            | 2104 € | 2329 € |
| Booth Elegant (24 m <sup>2</sup> - see image)             | 2551 € | 2875 € |
| Booth Bay (24 m² - see image)                             | 2554 € | 2884 € |
| Booth Twin (24 m² - see image) - Ideal for two companies! | 2920 € | 3376 € |
| Booth Horizon (27 m² - see image)                         | 3026 € | 3369 € |

#### Booth Clear - 12 m<sup>2</sup>

- 3 x high podium 100x50
- 1 x high podium 50x50
- 4 x shelve
- 1 x high window 50x50
- 1 x table 70x70
- 2 x chair
- 1 x bar stool
- 1 x electric plug
- 5 x spotlight
- 1 x shelve rack in warehouse
- 1 x fridge for 12 bottles
- 1 x coathanger