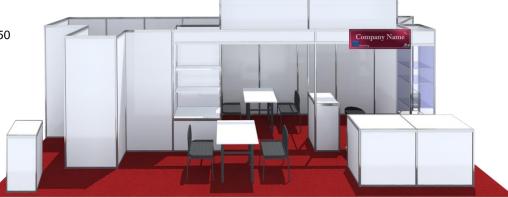

#### Special offer for solutions ready to use (includes area and constructed booth):

| Booth Mini (5 m² - see image)                             | 698€   | 871 €  |
|-----------------------------------------------------------|--------|--------|
| Booth Standard (8 m² - see image)                         | 783 €  | 1017 € |
| Booth Premium (8 m² - see image)                          | 922 €  | 1250 € |
| Booth Exclusive (12,5 m <sup>2</sup> - see image)         | 1232 € | 1471 € |
| Booth Loft (9 m² – see image)                             | 1382 € | 1566 € |
| Booth Clear (12 m <sup>2</sup> - see image)               | 1565 € | 1780 € |
| Booth Cube (15 m <sup>2</sup> - see image)                | 1742 € | 1988 € |
| Booth Corp (18 m² - see image)                            | 2104 € | 2329 € |
| Booth Elegant (24 m <sup>2</sup> - see image)             | 2551 € | 2875 € |
| Booth Bay (24 m² - see image)                             | 2554 € | 2884 € |
| Booth Twin (24 m² - see image) - Ideal for two companies! | 2920 € | 3376 € |
| Booth Horizon (27 m² - see image)                         | 3026 € | 3369 € |

#### Booth Horizon - 27 m<sup>2</sup>

2 x high podium 100x100

1 x high podium 50x50

1 x sliding door cabinet 100x50

2 x shelves

Z

I

- 1 x warehouse
- 1 x table 120x70
- 2 x table 70x70
- 4 x chair
- 1 x bar stool
- 8 x spotlight
- 1 x shelve rack
- 1 x fridge for 12 bottles
- 1 x electric plug
- Carpet, color to be chosen

Open on 3 sides