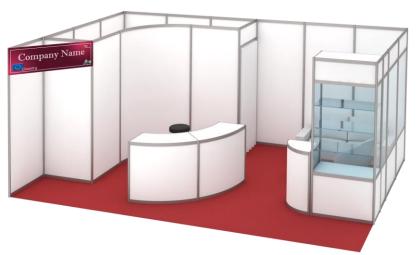

#### Special offer for solutions ready to use (includes area and constructed booth):

| Booth Mini (5 m² - see image)                             | 698€   | 871 €  |
|-----------------------------------------------------------|--------|--------|
| Booth Standard (8 m² - see image)                         | 783 €  | 1017 € |
| Booth Premium (8 m² - see image)                          | 922 €  | 1250 € |
| Booth Exclusive (12,5 m <sup>2</sup> - see image)         | 1232 € | 1471 € |
| Booth Loft (9 m² – see image)                             | 1382 € | 1566 € |
| Booth Clear (12 m <sup>2</sup> - see image)               | 1565 € | 1780 € |
| Booth Cube (15 m <sup>2</sup> - see image)                | 1742 € | 1988 € |
| Booth Corp (18 m² - see image)                            | 2104 € | 2329 € |
| Booth Elegant (24 m <sup>2</sup> - see image)             | 2551 € | 2875 € |
| Booth Bay (24 m² - see image)                             | 2554 € | 2884 € |
| Booth Twin (24 m² - see image) - Ideal for two companies! | 2920 € | 3376 € |
| Booth Horizon (27 m² - see image)                         | 3026 € | 3369 € |

#### Booth Mini - 5 m<sup>2</sup>

- 2 x curve wall
- 2 x curve podium
- 1 x chair